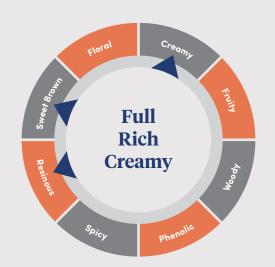

- 1x Pure Vanilla Extract
- 2x Pure Vanilla Extract
- 3x Pure Vanilla Extract
- Ingredient statement: Vanilla Bean Extractives in Water, Alcohol

**Madagascar Bourbon Vanilla Extract** 

Rodelle Pure Madagascar Bourbon Vanilla Extract is our signature vanilla product. Our pure vanilla extract is produced from the highest-quality Bourbon vanilla beans. Our hand-crafted process produces a superior vanilla extract with a consistent flavor profile. Made with pure natural hand selected vanilla beans, Rodelle Pure Vanilla Extract offers a deep, rich, natural flavor.