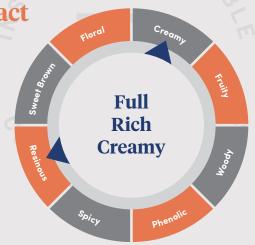

- 1x Pure Vanilla Extract
- 2x Pure Vanilla Extract
- 3x Pure Vanilla Extract
- Ingredient statement: Vanilla Bean Extractives in Water, Alcohol

**Madagascar Bourbon Vanilla Extract** 

Rodelle Pure Madagascar Bourbon Vanilla Extract is our signature vanilla product. Our pure vanilla extract is produced from the highest-quality Bourbon vanilla beans. Our hand-crafted process produces a superior vanilla extract with a consistent flavor profile. Made with pure natural hand selected vanilla beans, Rodelle Pure Vanilla Extract offers a deep, rich, natural flavor.