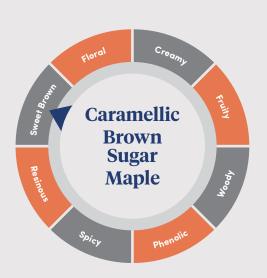

## **Tanzanian Vanilla Extract**

Pure Tanzanian Vanilla Extract is made with hand-selected vanilla beans that provide a unique caramellic, brown sugar, and maple in flavor.

- 1x Pure Vanilla Extract
- 2x Pure Vanilla Extract
- 3x Pure Vanilla Extract
- Ingredient statement: Vanilla Bean Extractives in Water, Alcohol
- \*Anticipate longer lead times