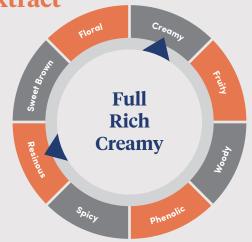

- 1x Pure Vanilla Extract
- 2x Pure Vanilla Extract
- 3x Pure Vanilla Extract
- Ingredient statement: Vanilla Bean Extractives in Water, Alcohol

**Madagascar Bourbon Vanilla Extract** 

Rodelle Pure Madagascar Bourbon Vanilla Extract is our signature vanilla product. Our pure vanilla extract is produced from the highest-quality Bourbon vanilla beans. Our hand-crafted process produces a superior vanilla extract with a consistent flavor profile. Made with pure natural hand selected vanilla beans, Rodelle Pure Vanilla Extract offers a deep, rich, natural flavor.