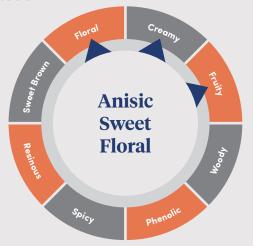

- 1x Pure Vanilla Extract
- 2x Pure Vanilla Extract
- 3x Pure Vanilla Extract
- Ingredient statement: Vanilla Bean Extractives in Water, Alcohol

Papua New Guinea Vanilla Extract

Papua New Guinea Pure Vanilla Extract is made with hand-selected vanilla beans that provide a unique vanilla that is sweet, anisic, floral in flavor. You'll find that the floral notes make this different from any other vanilla extract!