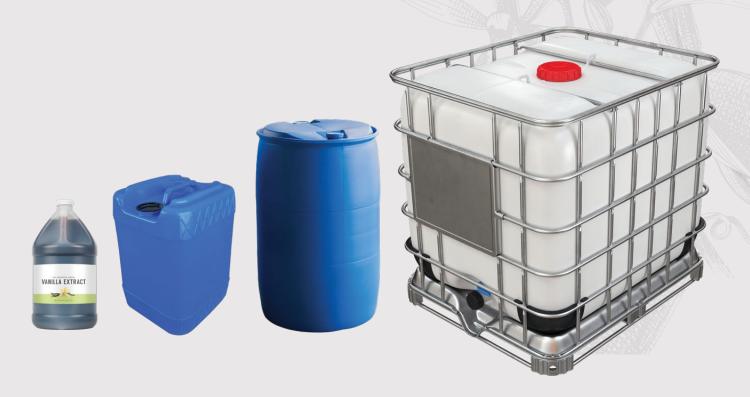

# **Bulk Pack and Sizings Available**

| Pack     | Size                | Net Weight* | Pallet<br>Configuration |
|----------|---------------------|-------------|-------------------------|
| Gallon   | 4 gallon units/ box | 32 pounds   | 36 cases per pallet     |
| HED Pack | 5 gallon unit       | 40 pounds   | 32 units per pallet     |
| Drum     | 55 gallon unit      | 440 pounds  | 4 units per pallet      |
| Tote     | 250 gallon unit     | 2000 pounds | 1 unit per pallet       |