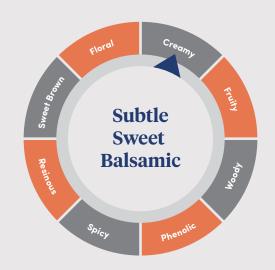

## **Ugandan Vanilla Extract**

Rodelle Pure Ugandan Vanilla Extract is made with hand-selected vanilla beans that provide a uniquely subtle yet sweet vanilla flavor. With light balsamic notes, this vanilla extract provides an desirable and cohesive flavor profile.