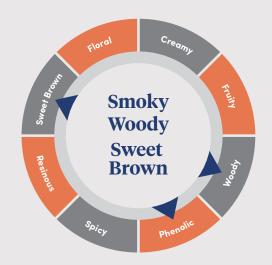

## **Indonesian Vanilla Extract**

Pure Indonesian Vanilla Extract is made with hand-selected vanilla beans that provide a sweet brown, smoky and woody flavor. The profile of this extract is unique and unexpected from traditional pure vanilla.