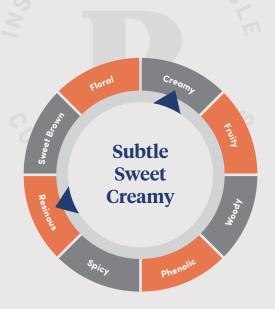

## **Ugandan Vanilla Extract**

Rodelle Pure Ugandan Vanilla Extract is made with hand-selected vanilla beans that provide a uniquely subtle yet sweet vanilla flavor. With light balsamic notes, this vanilla extract provides an desirable and cohesive flavor profile.